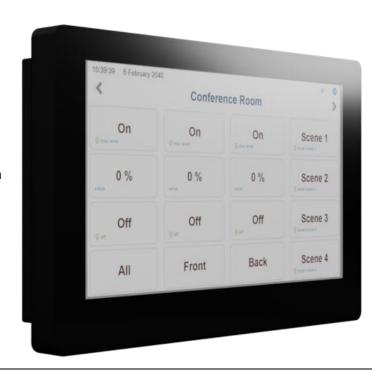

#### **OVERVIEW**

The 7-inch capacitive touch screen panel is a sleek and intuitive wall-mounted interface designed as a display companion for the DALION system. It enables users to interact with dashboards created in DALION views for visualization and control of room lighting. This panel can serve as a replacement for standard wall switches, offering a modern and customizable lighting control experience.

## **KEY FEATURES**

- ✓ Display: 7-inch capacitive touch screen with a responsive interface.
- ✓ Integration: Compatible with the DALION lighting system for DALI lighting control.
- ✓ Interface: Displays dashboards created in DALION views for room lighting management.
- Mounting: Wall-mount design for various installations.
- ✓ Connectivity: Wired and wireless options.
- ✓ Power Options: Can be powered via 24VDC or Power over Ethernet (PoE).
- ✓ Switch Replacement: Alternative to traditional wall switches.

### TECHNICAL SPECIFICATIONS

- Screen Size: 7 inches
- Capacitive multi-touch
- Fast multi-core processor
- In-wall flush mount
- 24VDC or PoE
- Wired Ethernet and Wi-Fi
- Indoor use only