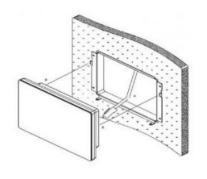

## IN-WALL FLUSH MOUNT INSTALLATION

### **SPECIFICATIONS**

| Power supply          | 12VDC-36VDC or POE            |  |
|-----------------------|-------------------------------|--|
| Dimension             | 182 x 121 x 25 mm (L x W x H) |  |
| Fixation              | In-wall mount                 |  |
| Wi-Fi                 | 2.4 GHz                       |  |
| Ethernet              | 1, RJ45 port with POE         |  |
| Operating temperature | Indoor use only               |  |