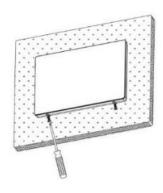

## IN-WALL FLUSH MOUNT INSTALLATION

### **SPECIFICATIONS**

| Power supply          | 12VDC-36VDC or POE            |  |
|-----------------------|-------------------------------|--|
| Dimension             | 182 x 121 x 25 mm (L x W x H) |  |
| Fixation              | In-wall mount                 |  |
| Wi-Fi                 | 2.4 GHz                       |  |
| Ethernet              | 1, RJ45 port with POE         |  |
| Operating temperature | Indoor use only               |  |