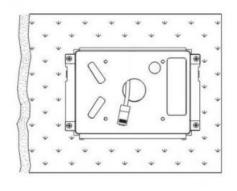

## IN-WALL FLUSH MOUNT INSTALLATION

### **SPECIFICATIONS**

| Power supply          | 12VDC-36VDC or POE            |  |
|-----------------------|-------------------------------|--|
| Dimension             | 182 x 121 x 25 mm (L x W x H) |  |
| Fixation              | In-wall mount                 |  |
| Wi-Fi                 | 2.4 GHz                       |  |
| Ethernet              | 1, RJ45 port with POE         |  |
| Operating temperature | Indoor use only               |  |