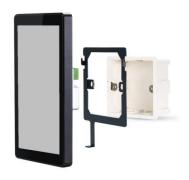

# WALL FLUSH MOUNT INSTALLATION

### **SPECIFICATIONS**

| Screen                | 5.5 inches, IPS, multi-points capacitive                                                                                 |
|-----------------------|--------------------------------------------------------------------------------------------------------------------------|
| Resolution            | 720 x 1280                                                                                                               |
| Power supply          | 12VDC-24VDC or POE                                                                                                       |
| Dimension             | Display: 84 x 146 x 11 mm (L x W x H)<br>Connector egress: 48 x 43 x 22 mm (L x W x H)                                   |
| Weight                | 350 g                                                                                                                    |
| Material              | Metal case, black                                                                                                        |
| Fixation              | In-wall mount, fixation for Europe and US box                                                                            |
| Wi-Fi                 | 2.4 GHz                                                                                                                  |
| Ethernet              | 1, RJ45 port, 10/100 Mbit/s, POE                                                                                         |
| Operating temperature | Indoor use only                                                                                                          |
| Conformity            | C € RoHS                                                                                                                 |
| Standards             | RED, EN 62368-1, EN 62311, EN 301 489-1,<br>EN 301 489-17, EN 55032, EN 55035,<br>EN 61000-3-2, EN 61000-3-3, EN 300 328 |