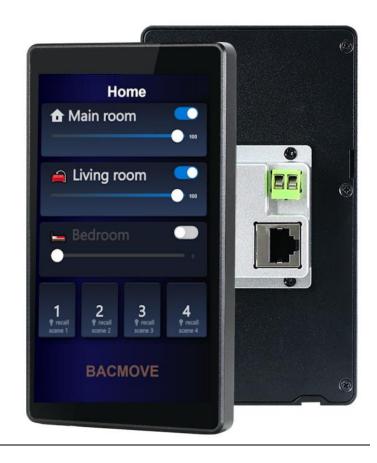

#### **OVERVIEW**

The 5.5-inch capacitive touch screen panel is a sleek and intuitive wall-mounted interface designed as a display companion for the DALION system. It enables users to interact with dashboards created in DALION views for visualization and control of room lighting. This panel can serve as a replacement for standard wall switches, offering a modern and customizable lighting control experience.

## **KEY FEATURES**

- ✓ Display: 5.5-inch capacitive touch screen with a responsive interface.
- ✓ Integration: Compatible with the DALION lighting system for DALI lighting control.
- ✓ Interface: Displays dashboards created in DALION views for room lighting management.
- ✓ Mounting: Wall-mount design for various installations.
- ✓ Connectivity: Wired and wireless options.
- ✓ Power Options: Can be powered via 12VDC or Power over Ethernet (PoE).
- ✓ Switch Replacement: Alternative to traditional wall switches.

#### TECHNICAL SPECIFICATIONS

- Screen Size: 5.5 inches
- Capacitive multi-touch
- Fast multi-core processor
- In-wall flush mount
- 12VDC or PoF
- Wired Ethernet and Wi-Fi
- Indoor use only

### **SPECIFICATIONS**

| Screen                | 5.5 inches, IPS, multi-points capacitive                                                                                 |
|-----------------------|--------------------------------------------------------------------------------------------------------------------------|
| Resolution            | 720 x 1280                                                                                                               |
| Power supply          | 12VDC-24VDC or POE                                                                                                       |
| Dimension             | Display: 84 x 146 x 11 mm (L x W x H)<br>Connector egress: 48 x 43 x 22 mm (L x W x H)                                   |
| Weight                | 350 g                                                                                                                    |
| Material              | Metal case, black                                                                                                        |
| Fixation              | In-wall mount, fixation for Europe and US box                                                                            |
| Wi-Fi                 | 2.4 GHz                                                                                                                  |
| Ethernet              | 1, RJ45 port, 10/100 Mbit/s, POE                                                                                         |
| Operating temperature | Indoor use only                                                                                                          |
| Conformity            | C € RoHS                                                                                                                 |
| Standards             | RED, EN 62368-1, EN 62311, EN 301 489-1,<br>EN 301 489-17, EN 55032, EN 55035,<br>EN 61000-3-2, EN 61000-3-3, EN 300 328 |